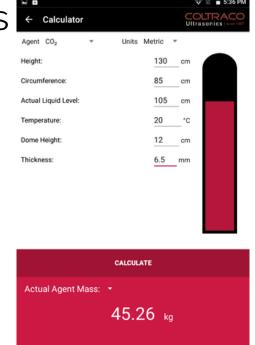

## How it works in 3 Simple Steps

1. Input your cylinder details:

Agent, Height, Circumference, Actual Liquid Level (taken with a Portalevel® unit), Temperature, Dome

- Height, Printed Fill Weight
- 2. Touch "Calculate" and instantly see the weight
- 3. Optional: save your results and record in a
- spreadsheet which can be easily shared by email.

## **Technical Specifications**

| Verifiable Agent       | CO2, FM-200®, NOVEC™ 1230, Halon<br>1301 and 1211, FE-13™, FE-25™.<br>Additional agents available upon<br>request. |
|------------------------|--------------------------------------------------------------------------------------------------------------------|
| Display                | 7 inch HD touch screen<br>(1280x800pixels) 213 dpi                                                                 |
| Resolution             | 0.1mm                                                                                                              |
| Power Supply - Battery | 7000mAh (rechargeable via USB)                                                                                     |
| Certificates           | CE                                                                                                                 |
| Classifications        | IP67                                                                                                               |
| Dimensions             | 215.56 x 135.8 x 18.9mm                                                                                            |
| Weight                 | 555 grams                                                                                                          |
| Warranty               | 3 Years                                                                                                            |
| Package Contents       | 1 Portasteele CALCULATOR<br>1 Charging USB Cable<br>Instruction Manual                                             |