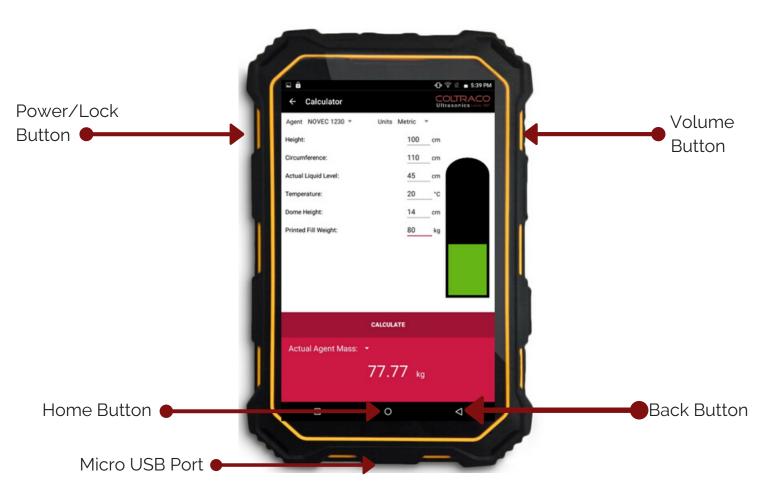

- **Type** liquid level to weight conversion calculator app on a 7 inch hand-held ruggedised tablet
- Function Designed to convert the liquid level of CO2, FM-200<sup>™</sup>, Novec<sup>™</sup>1230, FE-13<sup>™</sup>, FE-25, Halons into weight, for easy servicing and reporting of cylinders.
- Part Number CALC-007
- Regulation Compliance (With the Portalevel® MAX):
  NFPA, ISO 14520 & IMO SOLAS FSS

## How it works in 3 Simple Steps

1. Input your cylinder details:

Agent, Height, Circumference, Actual Liquid Level (taken with a Portalevel® unit), Temperature, Dome

- Height, Printed Fill Weight
- 2. Touch "Calculate" and instantly see the weight
- 3. Optional: save your results and record in a
- spreadsheet which can be easily shared by email.