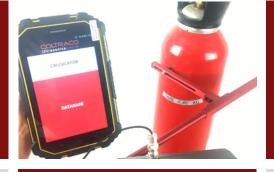

## How it works in 3 Simple Steps

1. Input your cylinder details:

Agent, Height, Circumference, Actual Liquid Level (taken with a Portalevel® unit), Temperature, Dome

- Height, Printed Fill Weight
- 2. Touch "Calculate" and instantly see the weight
- 3. Optional: save your results and record in a
- spreadsheet which can be easily shared by email.