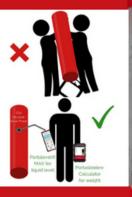

protect personnel and assets (ie. keep fire system turned on & cylinders insitu.)

5. **Save time, labour** compared to weighing 1 person vs. 2 people 60 seconds vs. 15 minutes

4. **Long term reliability** & battery life, light weight, ruggedised, compact & durable.

# Benefits of ultrasonics vs. weighing

2 people, 15 minutes, risk\*

TIME TO IMPROVE FIRE SAFETY.

TIME TO STOP WEIGHING.

TIME TO SAVE TIME & COST.

1 person, 30 seconds, safe\*

\*Whilst weighing is the traditional method, liquid level testing (Portalevel® MAX) paired with Portasteele® CALCULATOR protects against risk and saves you time. Risks such as personnel (bad backs from carrying heavy cylinders) or infrastructure (unprotected during testing because the fire system is turned off, also to the fire system which is dismantled.) For details get in touch.