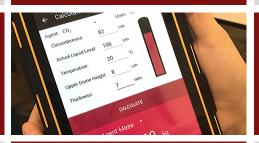

## How it works in 3 Simple Steps

1. Input your cylinder details:

Agent, Height, Circumference, Actual Liquid Level (taken with a Portalevel® unit), Temperature, Dome

- Height, Printed Fill Weight
- 2. Touch "Calculate" and instantly see the weight
- 3. Optional: save your results and record in a
- spreadsheet which can be easily shared by email.